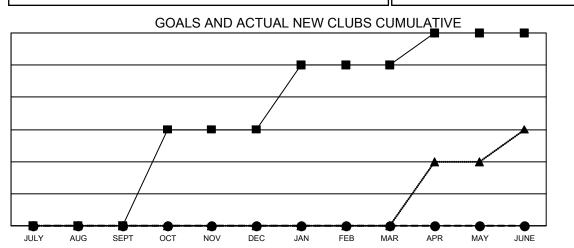

## GMT MONTHLY MEMBERSHIP PROGRESS REPORT Results as of: 11/30/2024

**Multiple District 8** 

LOCATION: LOUISIANA

GMT: OPEN

GMT CA 1

| Clubs Members                                                               |                       |                                                    |
|-----------------------------------------------------------------------------|-----------------------|----------------------------------------------------|
|                                                                             | 024-2025              |                                                    |
| RESULTS FOR 2024-2025 RESULTS FOR 20                                        |                       |                                                    |
| QUARTER NEW CLUB GOAL NEW CLUBS DROPPED CLUBS QUARTER MEMBER GROWTH NET MEM | MBER GROWTH<br>ACTUAL | DROPPED<br>MEMBERS ACTUAI<br>(including transfers) |
| JULY/AUG/SEPT 0 0 2 JULY/AUG/SEPT 36                                        | 102                   | 81                                                 |
| OCT/NOV/DEC 3 0 0 OCT/NOV/DEC 47                                            | 59                    | 80                                                 |
| JAN/FEB/MAR 2 0 0 JAN/FEB/MAR 42                                            | 0                     | 0                                                  |
| APR/MAY/JUNE 1 0 0 APR/MAY/JUNE 40                                          | 0                     | 0                                                  |