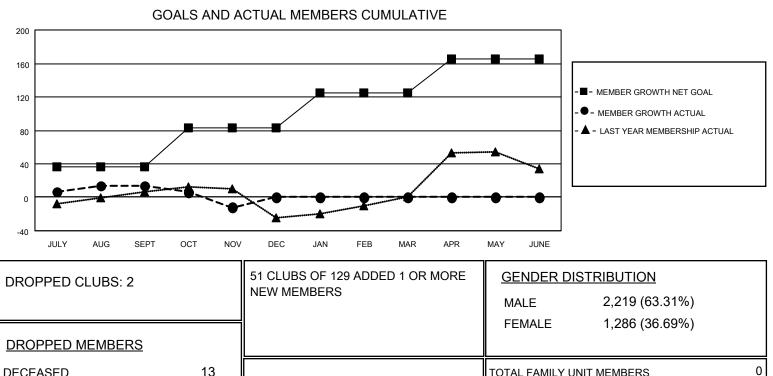

## GMT MONTHLY MEMBERSHIP PROGRESS REPORT Results as of: 11/30/2024

**Multiple District 8** 

LOCATION: LOUISIANA

GMT: OPEN

GMT CA 1

| Clubs Members                                                               |                       |                                                    |
|-----------------------------------------------------------------------------|-----------------------|----------------------------------------------------|
|                                                                             | 024-2025              |                                                    |
| RESULTS FOR 2024-2025 RESULTS FOR 20                                        |                       |                                                    |
| QUARTER NEW CLUB GOAL NEW CLUBS DROPPED CLUBS QUARTER MEMBER GROWTH NET MEM | MBER GROWTH<br>ACTUAL | DROPPED<br>MEMBERS ACTUAI<br>(including transfers) |
| JULY/AUG/SEPT 0 0 2 JULY/AUG/SEPT 36                                        | 102                   | 81                                                 |
| OCT/NOV/DEC 3 0 0 OCT/NOV/DEC 47                                            | 59                    | 80                                                 |
| JAN/FEB/MAR 2 0 0 JAN/FEB/MAR 42                                            | 0                     | 0                                                  |
| APR/MAY/JUNE 1 0 0 APR/MAY/JUNE 40                                          | 0                     | 0                                                  |

- CURRENT YEAR ACTUAL NEW CLUBS

- LAST YEAR ACTUAL NEW CLUBS

|  | TOTAL          | 160 |                           | 5625                       |
|--|----------------|-----|---------------------------|----------------------------|
|  | OTHER          | 133 |                           | FAMILY MEMBERS PAYING HALF |
|  | CLUB CANCELLED | 14  | MEMBERSHIP DATA           |                            |
|  | DECEASED       | 13  | CLICK HERE FOR CUMULATIVE | TOTAL FAMILY UNIT MEMBERS  |